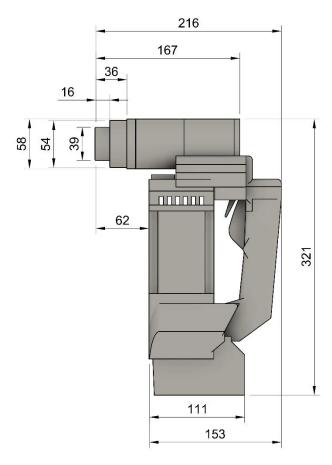

## **Specifications**

| Model                    | CSM160-BTL                                     |  |
|--------------------------|------------------------------------------------|--|
| Motor                    | DC Brushless Motor                             |  |
| Storage Battery          | DC 36V                                         |  |
| Rated Max. Torque        | 294 Nm (217ft lbs)                             |  |
| No-Load Speed            | 25 rpm                                         |  |
| Weight                   | 4.9kg with M16 socket                          |  |
| Battery Capacity (4.0Ah) | Approx. 400 M16 TCBs installed per full charge |  |