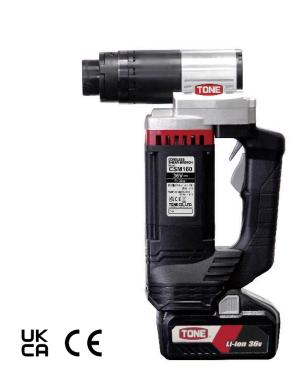

## CSM160 Cordless Shear Wrench

## **Specifications**

| Model                    | CSM160-BTL                                     |  |
|--------------------------|------------------------------------------------|--|
| Motor                    | DC Brushless Motor                             |  |
| Storage Battery          | DC 36V                                         |  |
| Rated Max. Torque        | 294 Nm (217ft lbs)                             |  |
| No-Load Speed            | 25 rpm                                         |  |
| Weight                   | 4.9kg with M16 socket                          |  |
| Battery Capacity (4.0Ah) | Approx. 400 M16 TCBs installed per full charge |  |