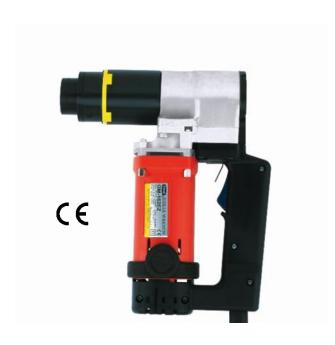

## **GM160 Electric Shear Wrench**





## **Adaptable Bolt Diameter**

| Metric   | M12 | M16  |
|----------|-----|------|
| Imperial |     | 5/8" |

## **Extension Sockets**

| Metric   | M12x200 | M16x200 | 100mm Extension |
|----------|---------|---------|-----------------|
| Imperial |         |         | Holder          |

## **Specifications**

| Model                        | GM161EZ                      | GM162EZ  |  |
|------------------------------|------------------------------|----------|--|
| Rated Voltage (Single Phase) | 1102-120V                    | 220-230V |  |
| Max. Current                 | 10A                          | 5A       |  |
| Rated Input Power            | 1100W                        |          |  |
| Frequency                    | 50-60 Hz                     |          |  |
| Rated Max. T