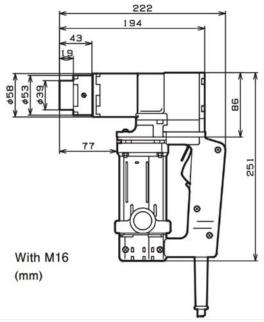

## **GM160 Electric Shear Wrench**

## **Adaptable Bolt Diameter**

| Metric   | M12 | M16  |
|----------|-----|------|
| Imperial |     | 5/8" |