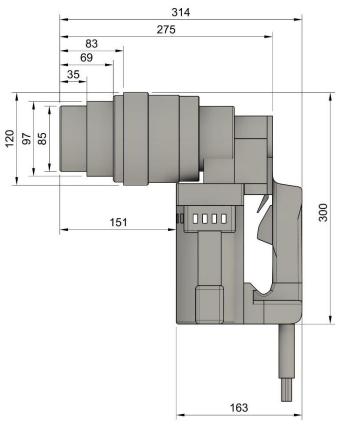

## Specifications

| Model                        | GX361ZA                      | GX362ZA |  |
|------------------------------|------------------------------|---------|--|
| Rated Voltage (Single Phase) | 115V                         | 230V    |  |
| Max. Current                 | 14A                          | 7.5A    |  |
| Rated Input Power            | 1650W                        |         |  |
| Frequency                    | 50-60 Hz                     |         |  |
| Rated Max. Torque            | 4000Nm (2950ft lbs)          |         |  |
| No-Load Speed                | 3.5rpm                       |         |  |
| Weight                       | 13.6kg                       |         |  |
| Protection Class             | Class II (Double Insulation) |         |  |