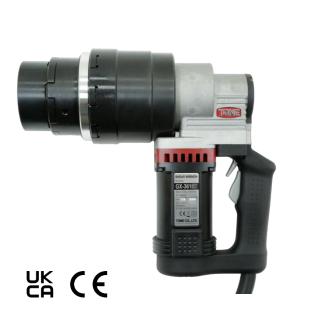

## **GX360 Electric Shear Wrench**

Adaptable Bolt Diameter

| Metric M36 |
|------------|
|------------|

## Specifications

| Model                        | GX361ZA                      | GX362ZA |  |
|------------------------------|------------------------------|---------|--|
| Rated Voltage (Single Phase) | 115V                         | 230V    |  |
| Max. Current                 | 14A                          | 7.5A    |  |
| Rated Input Power            | 1650W                        |         |  |
| Frequency                    | 50-60 Hz                     |         |  |
| Rated Max. Torque            | 4000Nm (2950ft lbs)          |         |  |
| No-Load Speed                | 3.5rpm                       |         |  |
| Weight                       | 13.6kg                       |         |  |
| Protection Class             | Class II (Double Insulation) |         |  |