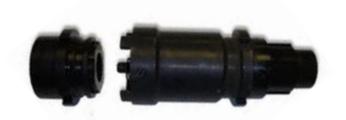

## **TECHNICAL DATA SHEET**

REV2

**JAN 2024** 

The TCB extension holder extends the body of the shear wrench by 100mm.

This can be attached to the tool in the normal way and needs the standard TCB socket to be attached to the end.

Only one extension holder per model series is required as all compatible diameter standard sockets can then be added.

| Shear Wrench    | Bolt Ø | D (mm) | L (mm) |
|-----------------|--------|--------|--------|
| GM160<br>CSM160 | M16    | 53     | 100    |
| 014000          | M16    |        |        |
| GM220<br>CSM220 | M20    | 57     | 100    |
|                 | M22    |        |        |
| GH240<br>CSH240 | M16    | 68     | 100    |
|                 | M20    |        |        |
|                 | M22    |        |        |
|                 | M24    |        |        |
| GV300           | M27    | 93     | 100    |
| CSV300          | M30    |        |        |