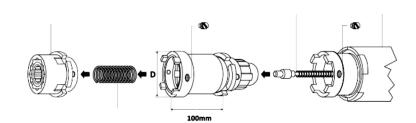

## **TECHNICAL DATA SHEET**

REV2

**JAN 2024** 

The TCB extension holder extends the body of the shear wrench by 100mm.

This can be attached to the tool in the normal way and needs the standard TCB socket to be attached to the end.

Only one extension holder per model series is required as all compatible diameter standard sockets can then be added.

| Shear Wrench    | Bolt Ø | D (mm) | L (mm) |
|-----------------|--------|--------|--------|
| GM160<br>CSM160 | M16    | 53     | 100    |
| 014000          | M16    |        |        |
| GM220<br>CSM220 | M20    | 57     | 100    |
|                 | M22    |        |        |
| GH240<br>CSH240 | M16    | 68     | 100    |
|                 | M20    |        |        |
|                 | M22    |        |        |
|                 | M24    |        |        |
| GV300           | M27    | 93     | 100    |
| CSV300          | M30    |        |        |